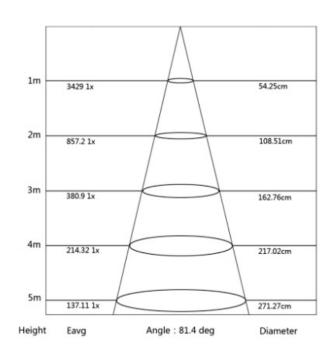

## **Light Output Specifications**

| Light source           | 10pcs 5630 SMD LED          |  |
|------------------------|-----------------------------|--|
| Brightness Degradation | < 1% per 1000 hours         |  |
| Colour Rendering Index | >80                         |  |
| Light Purity           | No UV or IR Radiation       |  |
| Light Output           | 400lm (6000K) 350lm (3000K) |  |
| Viewing Angle          | 120°                        |  |
| Dimmable               | Non dimmable/triac dimming  |  |

## **Light Output Specifications**

| Light source           | 9W SMD2835 LED              |
|------------------------|-----------------------------|
| Brightness Degradation | < 1% per 1000 hours         |
| Colour Rendering Index | >80                         |
| Light Purity           | No UV or IR Radiation       |
| Light Output           | 810lm (6000K) 720lm (3000K) |
| Viewing Angle          | 120°                        |
| Dimmable               | Non dimmable/triac dimming  |

## **Light Output Specifications**

| 12W SMD 2835 LED             |
|------------------------------|
| < 1% per 1000 hours          |
| >80                          |
| No UV or IR Radiation        |
| 1080lm (6000K) 960lm (3000K) |
| 120°                         |
| Non dimmable/triac dimming   |
|                              |

# **Light Output Specifications**

| 15W SMD2835 LED               |
|-------------------------------|
| < 1% per 1000 hours           |
| >80                           |
| No UV or IR Radiation         |
| 1350lm (6000K) 1200lm (3000K) |
| 120°                          |
| Non dimmable/triac dimming    |
|                               |

## **Light Output Specifications**

| Light source           | 18W SMD2835 LED               |
|------------------------|-------------------------------|
| Brightness Degradation | < 1% per 1000 hours           |
| Colour Rendering Index | >80                           |
| Light Purity           | No UV or IR Radiation         |
| Light Output           | 1620lm (6000K) 1450lm (3000K) |
| Viewing Angle          | 120°                          |
| Dimmable               | Non dimmable/triac dimming    |
|                        |                               |

## **Light Output Specifications**

| Light source           | 20W SMD2835 LED               |
|------------------------|-------------------------------|
| Brightness Degradation | < 1% per 1000 hours           |
| Colour Rendering Index | >80                           |
| Light Purity           | No UV or IR Radiation         |
| Light Output           | 1800lm (6000K) 1600lm (3000K) |
| Viewing Angle          | 120°                          |
| Dimmable               | Non dimmable/triac dimming    |
|                        |                               |

## **Light Output Specifications**

| Light source                  | 24W SMD2835 LED               |
|-------------------------------|-------------------------------|
| <b>Brightness Degradation</b> | < 1% per 1000 hours           |
| Colour Rendering Index        | >80                           |
| Light Purity                  | No UV or IR Radiation         |
| Light Output                  | 2160lm (6000K) 1950lm (3000K) |
| Viewing Angle                 | 120°                          |
| Dimmable                      | Non dimmable/triac dimming    |