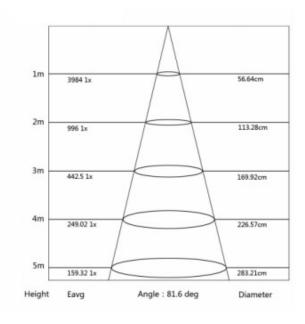

## **Light Output Specifications**

| Light source           | 10pcs 5630 SMD LED          |  |
|------------------------|-----------------------------|--|
| Brightness Degradation | < 1% per 1000 hours         |  |
| Colour Rendering Index | >80                         |  |
| Light Purity           | No UV or IR Radiation       |  |
| Light Output           | 400lm (6000K) 350lm (3000K) |  |
| Viewing Angle          | 120°                        |  |
| Dimmable               | Non dimmable/triac dimming  |  |

## **Light Output Specifications**

| Light source           | 9W SMD2835 LED              |
|------------------------|-----------------------------|
| Brightness Degradation | < 1% per 1000 hours         |
| Colour Rendering Index | >80                         |
| Light Purity           | No UV or IR Radiation       |
| Light Output           | 810lm (6000K) 720lm (3000K) |
| Viewing Angle          | 120°                        |
| Dimmable               | Non dimmable/triac dimming  |

## **Light Output Specifications**

| 12W SMD 2835 LED             |
|------------------------------|
| < 1% per 1000 hours          |
| >80                          |
| No UV or IR Radiation        |
| 1080lm (6000K) 960lm (3000K) |
| 120°                         |
| Non dimmable/triac dimming   |
|                              |

# **Light Output Specifications**

| 15W SMD2835 LED               |
|-------------------------------|
| < 1% per 1000 hours           |
| >80                           |
| No UV or IR Radiation         |
| 1350lm (6000K) 1200lm (3000K) |
| 120°                          |
| Non dimmable/triac dimming    |
|                               |

## **Light Output Specifications**

| Light source           | 18W SMD2835 LED               |
|------------------------|-------------------------------|
| Brightness Degradation | < 1% per 1000 hours           |
| Colour Rendering Index | >80                           |
| Light Purity           | No UV or IR Radiation         |
| Light Output           | 1620lm (6000K) 1450lm (3000K) |
| Viewing Angle          | 120°                          |
| Dimmable               | Non dimmable/triac dimming    |
|                        |                               |

## **Light Output Specifications**

| Light source           | 20W SMD2835 LED               |
|------------------------|-------------------------------|
| Brightness Degradation | < 1% per 1000 hours           |
| Colour Rendering Index | >80                           |
| Light Purity           | No UV or IR Radiation         |
| Light Output           | 1800lm (6000K) 1600lm (3000K) |
| Viewing Angle          | 120°                          |
| Dimmable               | Non dimmable/triac dimming    |
|                        |                               |

## **Light Output Specifications**

| Light source                  | 24W SMD2835 LED               |
|-------------------------------|-------------------------------|
| <b>Brightness Degradation</b> | < 1% per 1000 hours           |
| Colour Rendering Index        | >80                           |
| Light Purity                  | No UV or IR Radiation         |
| Light Output                  | 2160lm (6000K) 1950lm (3000K) |
| Viewing Angle                 | 120°                          |
| Dimmable                      | Non dimmable/triac dimming    |