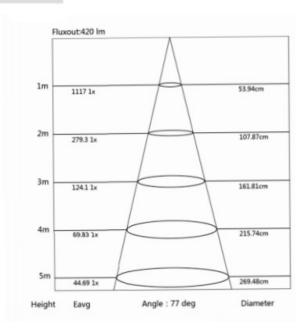

## **Light Output Specifications**

| Light source           | 10pcs 5630 SMD LED          |  |
|------------------------|-----------------------------|--|
| Brightness Degradation | < 1% per 1000 hours         |  |
| Colour Rendering Index | >80                         |  |
| Light Purity           | No UV or IR Radiation       |  |
| Light Output           | 400lm (6000K) 350lm (3000K) |  |
| Viewing Angle          | 120°                        |  |
| Dimmable               | Non dimmable/triac dimming  |  |