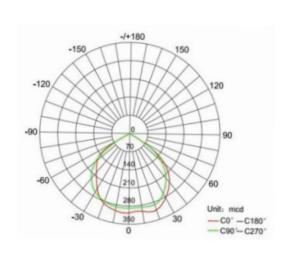

## **Light Output Specifications**

| Light source           | 10pcs 5630 SMD LED          |  |
|------------------------|-----------------------------|--|
| Brightness Degradation | < 1% per 1000 hours         |  |
| Colour Rendering Index | >80                         |  |
| Light Purity           | No UV or IR Radiation       |  |
| Light Output           | 400lm (6000K) 350lm (3000K) |  |
| Viewing Angle          | 120°                        |  |
| Dimmable               | Non dimmable/triac dimming  |  |