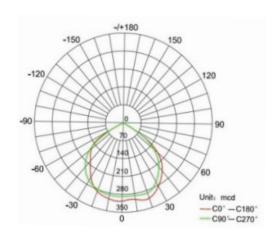

## **Light Output Specifications**

| Light source           | 10pcs 5630 SMD LED          |  |
|------------------------|-----------------------------|--|
| Brightness Degradation | < 1% per 1000 hours         |  |
| Colour Rendering Index | >80                         |  |
| Light Purity           | No UV or IR Radiation       |  |
| Light Output           | 400lm (6000K) 350lm (3000K) |  |
| Viewing Angle          | 120°                        |  |
| Dimmable               | Non dimmable/triac dimming  |  |

## **Light Output Specifications**

| Light source           | 9W SMD2835 LED              |
|------------------------|-----------------------------|
| Brightness Degradation | < 1% per 1000 hours         |
| Colour Rendering Index | >80                         |
| Light Purity           | No UV or IR Radiation       |
| Light Output           | 810lm (6000K) 720lm (3000K) |
| Viewing Angle          | 120°                        |
| Dimmable               | Non dimmable/triac dimming  |

## **Light Output Specifications**

| 12W SMD 2835 LED             |
|------------------------------|
| < 1% per 1000 hours          |
| >80                          |
| No UV or IR Radiation        |
| 1080lm (6000K) 960lm (3000K) |
| 120°                         |
| Non dimmable/triac dimming   |
|                              |

# **Light Output Specifications**

| 15W SMD2835 LED               |
|-------------------------------|
| < 1% per 1000 hours           |
| >80                           |
| No UV or IR Radiation         |
| 1350lm (6000K) 1200lm (3000K) |
| 120°                          |
| Non dimmable/triac dimming    |
|                               |

## **Light Output Specifications**

| Light source           | 18W SMD2835 LED               |
|------------------------|-------------------------------|
| Brightness Degradation | < 1% per 1000 hours           |
| Colour Rendering Index | >80                           |
| Light Purity           | No UV or IR Radiation         |
| Light Output           | 1620lm (6000K) 1450lm (3000K) |
| Viewing Angle          | 120°                          |
| Dimmable               | Non dimmable/triac dimming    |
|                        |                               |

## **Light Output Specifications**

| Light source           | 20W SMD2835 LED               |
|------------------------|-------------------------------|
| Brightness Degradation | < 1% per 1000 hours           |
| Colour Rendering Index | >80                           |
| Light Purity           | No UV or IR Radiation         |
| Light Output           | 1800lm (6000K) 1600lm (3000K) |
| Viewing Angle          | 120°                          |
| Dimmable               | Non dimmable/triac dimming    |
|                        |                               |

## **Light Output Specifications**

| Light source                  | 24W SMD2835 LED               |
|-------------------------------|-------------------------------|
| <b>Brightness Degradation</b> | < 1% per 1000 hours           |
| Colour Rendering Index        | >80                           |
| Light Purity                  | No UV or IR Radiation         |
| Light Output                  | 2160lm (6000K) 1950lm (3000K) |
| Viewing Angle                 | 120°                          |
| Dimmable                      | Non dimmable/triac dimming    |