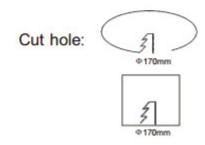

d: 4170mm\*H20mm

Square: 4170mm\*H20mm

# Installation













# **Electrical Specifications**

| Connection        | Wire         |  |
|-------------------|--------------|--|
| Input Voltage     | AC 90 - 260V |  |
| Total Power Usage | 15W          |  |
| Power Factor      | >0.9         |  |

# **Light Output Specifications**

| 15W SMD2835 LED               |
|-------------------------------|
| < 1% per 1000 hours           |
| >80                           |
| No UV or IR Radiation         |
| 1350lm (6000K) 1200lm (3000K) |
| 120°                          |
| Non dimmable/triac dimming    |
|                               |

| IP Rating | IP44 |  |
|-----------|------|--|
| Weight    | 600g |  |

### **Dimensions**

Round: 4195mm\*H20mm

Square: 4 195mm\*H20mm

# Installation













## **Electrical Specifications**

| Connection        | Wire         |  |
|-------------------|--------------|--|
| Input Voltage     | AC 90 - 260V |  |
| Total Power Usage | 18W          |  |
| Power Factor      | >0.9         |  |

## **Light Output Specifications**

| Light source           | 18W SMD2835 LED               |
|------------------------|-------------------------------|
| Brightness Degradation | < 1% per 1000 hours           |
| Colour Rendering Index | >80                           |
| Light Purity           | No UV or IR Radiation         |
| Light Output           | 1620lm (6000K) 1450lm (3000K) |
| Viewing Angle          | 120°                          |
| Dimmable               | Non dimmable/triac dimming    |
|                        |