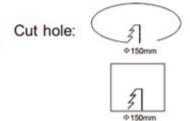

4145mm\*H20mm

Square: 4145mm\*H20mm

## Installation

Cut hole:













# **Electrical Specifications**

| Connection        | Wire         |  |
|-------------------|--------------|--|
| Input Voltage     | AC 90 - 260V |  |
| Total Power Usage | 12W          |  |
| Power Factor      | >0.9         |  |

## **Light Output Specifications**

| 12W SMD 2835 LED             |
|------------------------------|
| < 1% per 1000 hours          |
| >80                          |
| No UV or IR Radiation        |
| 1080lm (6000K) 960lm (3000K) |
| 120°                         |
| Non dimmable/triac dimming   |
|                              |

| IP Rating | IP44 |  |
|-----------|------|--|
| Weight    | 550g |  |

### **Dimensions**

Round: 4170mm\*H20mm

Square: 4170mm\*H20mm

# Installation













# **Electrical Specifications**

| Connection        | Wire         |  |
|-------------------|--------------|--|
| Input Voltage     | AC 90 - 260V |  |
| Total Power Usage | 15W          |  |
| Power Factor      | >0.9         |  |

# **Light Output Specifications**

| 15W SMD2835 LED               |
|-------------------------------|
| < 1% per 1000 hours           |
| >80                           |
| No UV or IR Radiation         |
| 1350lm (6000K) 1200lm (3000K) |
| 120°                          |
| Non dimmable/triac dimming    |
|                               |

| IP Rating | IP44 |  |
|-----------|------|--|
| Weight    | 600g |  |

### **Dimensions**

Round: 4195mm\*H20mm

Square: 4 195mm\*H20mm

# Installation













## **Electrical Specifications**

| Connectio