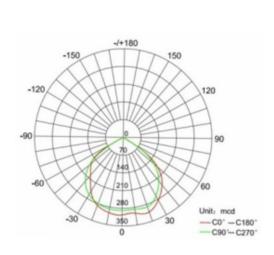

## **Light Output Specifications**

| Light source           | 10pcs 5630 SMD LED          |  |
|------------------------|-----------------------------|--|
| Brightness Degradation | < 1% per 1000 hours         |  |
| Colour Rendering Index | >80                         |  |
| Light Purity           | No UV or IR Radiation       |  |
| Light Output           | 400lm (6000K) 350lm (3000K) |  |
| Viewing Angle          | 120°                        |  |
| Dimmable               | Non dimmable/triac dimming  |  |