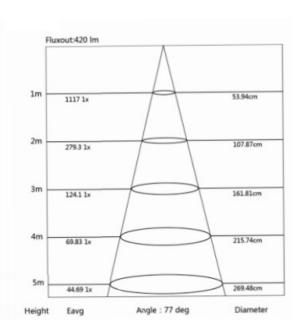

## **Light Output Specifications**

| Light source           | 10pcs 5630 SMD LED          |  |
|------------------------|-----------------------------|--|
| Brightness Degradation | < 1% per 1000 hours         |  |
| Colour Rendering Index | >80                         |  |
| Light Purity           | No UV or IR Radiation       |  |
| Light Output           | 400lm (6000K) 350lm (3000K) |  |
| Viewing Angle          | 120°                        |  |
| Dimmable               | Non dimmable/triac dimming  |  |

## **Light Output Specifications**

| Light source           | 9W SMD2835 LED              |
|------------------------|-----------------------------|
| Brightness Degradation | < 1% per 1000 hours         |
| Colour Rendering Index | >80                         |
| Light Purity           | No UV or IR Radiation       |
| Light Output           | 810lm (6000K) 720lm (3000K) |
| Viewing Angle          | 120°                        |
| Dimmable               | Non dimmable/triac dimming  |

## **Light Output Specifications**

| 12W SMD 2835 LED             |
|------------------------------|
| < 1% per 1000 hours          |
| >80                          |
| No UV or IR Radiation        |
| 1080lm (6000K) 960lm (3000K) |
| 120°                         |
| Non dimmable/triac dimming   |
|                              |

# **Light Output Specifications**

| 15W SMD2835 LED               |
|-------------------------------|
| < 1% per 1000 hours           |
| >80                           |
| No UV or IR Radiation         |
| 1350lm (6000K) 1200lm (3000K) |
| 120°                          |
| Non dimmable/triac dimming    |
|                               |

## **Light Output Specifications**

| Light source           | 18W SMD2835 LED               |
|------------------------|-------------------------------|
| Brightness Degradation | < 1% per 1000 hours           |
| Colour Rendering Index | >80                           |
| Light Purity           | No UV or IR Radiation         |
| Light Output           | 1620lm (6000K) 1450lm (3000K) |
| Viewing Angle          | 120°                          |
| Dimmable               | Non dimmable/triac dimming    |
|                        |                               |

## **Light Output Specifications**

| Light source           | 20W SMD2835 LED               |
|------------------------|-------------------------------|
| Brightness Degradation | < 1% per 1000 hours           |
| Colour Rendering Index | >80                           |
| Light Purity           | No UV or IR Radiation         |
| Light Output           | 1800lm (6000K) 1600lm (3000K) |
| Viewing Angle          | 120°                          |
| Dimmable               | Non dimmable/triac dimming    |
|                        |                               |

## **Light Output Specifications**

| Light source                  | 24W SMD2835 LED               |
|-------------------------------|-------------------------------|
| <b>Brightness Degradation</b> | < 1% per 1000 hours           |
| Colour Rendering Index        | >80                           |
| Light Purity                  | No UV or IR Radiation         |
| Light Output                  | 2160lm (6000K) 1950lm (3000K) |
| Viewing Angle                 | 120°                          |
| Dimmable                      | Non dimmable/triac dimming    |