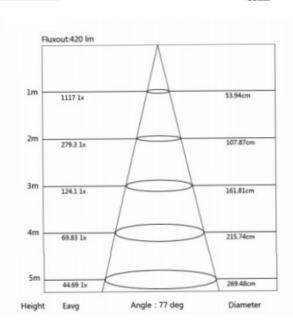

## **Light Output Specifications**

| Light source           | 10pcs 5630 SMD LED          |  |
|------------------------|-----------------------------|--|
| Brightness Degradation | < 1% per 1000 hours         |  |
| Colour Rendering Index | >80                         |  |
| Light Purity           | No UV or IR Radiation       |  |
| Light Output           | 400lm (6000K) 350lm (3000K) |  |
| Viewing Angle          | 120°                        |  |
| Dimmable               | Non dimmable/triac dimming  |  |