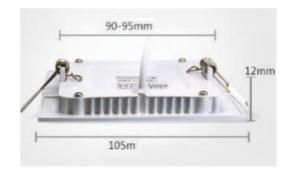

### **Dimensions**

Round: 4170mm\*H20mm

Square: 4170mm\*H20mm

### **Dimensions**

Round: 4195mm\*H20mm

Square: 4 195mm\*H20mm

### **Dimensions**

Round: 4225mm\*H20mm

Square: 4225mm\*H20mm