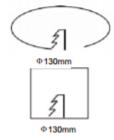

### **Dimensions**

| Size      | D105*H20mm |
|-----------|------------|
| IP Rating | IP44       |
| Weight    | 300g       |

## **Dimensions**

Round: 4145mm\*H20mm

Square: 4145mm\*H20mm