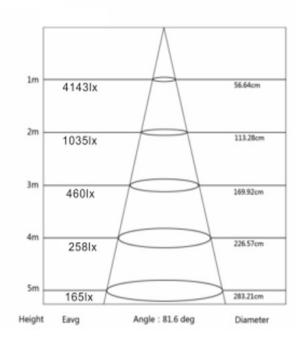

## **Light Output Specifications**

| Light source           | 10pcs 5630 SMD LED          |  |
|------------------------|-----------------------------|--|
| Brightness Degradation | < 1% per 1000 hours         |  |
| Colour Rendering Index | >80                         |  |
| Light Purity           | No UV or IR Radiation       |  |
| Light Output           | 400lm (6000K) 350lm (3000K) |  |
| Viewing Angle          | 120°                        |  |
| Dimmable               | Non dimmable/triac dimming  |  |