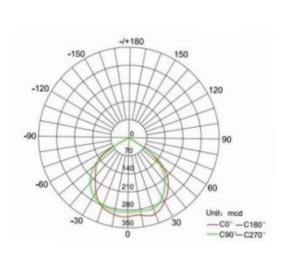

## **Light Output Specifications**

| Light source           | 10pcs 5630 SMD LED          |  |
|------------------------|-----------------------------|--|
| Brightness Degradation | < 1% per 1000 hours         |  |
| Colour Rendering Index | >80                         |  |
| Light Purity           | No UV or IR Radiation       |  |
| Light Output           | 400lm (6000K) 350lm (3000K) |  |
| Viewing Angle          | 120°                        |  |
| Dimmable               | Non dimmable/triac dimming  |  |

## **Light Output Specifications**

| Light source           | 9W SMD2835 LED              |
|------------------------|-----------------------------|
| Brightness Degradation | < 1% per 1000 hours         |
| Colour Rendering Index | >80                         |
| Light Purity           | No UV or IR Radiation       |
| Light Output           | 810lm (6000K) 720lm (3000K) |
| Viewing Angle          | 120°                        |
| Dimmable               | Non dimmable/triac dimming  |

## **Light Output Specifications**

| 12W SMD 2835 LED             |
|------------------------------|
| < 1% per 1000 hours          |
| >80                          |
| No UV or IR Radiation        |
| 1080lm (6000K) 960lm (3000K) |
| 120°                         |
| Non dimmable/triac dimming   |
|                              |

# **Light Output Specifications**

| 15W SMD2835 LED               |
|-------------------------------|
| < 1% per 1000 hours           |
| >80                           |
| No UV or IR Radiation         |
| 1350lm (6000K) 1200lm (3000K) |
| 120°                          |
| Non dimmable/triac dimming    |
|                               |

## **Light Output Specifications**

| Light source           | 18W SMD2835 LED               |
|------------------------|-------------------------------|
| Brightness Degradation | < 1% per 1000 hours           |
| Colour Rendering Index | >80                           |
| Light Purity           | No UV or IR Radiation         |
| Light Output           | 1620lm (6000K) 1450lm (3000K) |
| Viewing Angle          | 120°                          |
| Dimmable               | Non dimmable/triac dimming    |
|                        |                               |

## **Light Output Specifications**

| Light source           | 20W SMD2835 LED               |
|------------------------|-------------------------------|
| Brightness Degradation | < 1% per 1000 hours           |
| Colour Rendering Index | >80                           |
| Light Purity           | No UV or IR Radiation         |
| Light Output           | 1800lm (6000K) 1600lm (3000K) |
| Viewing Angle          | 120°                          |
| Dimmable               | Non dimmable/triac dimming    |
|                        |                               |

## **Light Output Specifications**

| Light source                  | 24W SMD2835 LED               |
|-------------------------------|-------------------------------|
| <b>Brightness Degradation</b> | < 1% per 1000 hours           |
| Colour Rendering Index        | >80                           |
| Light Purity                  | No UV or IR Radiation         |
| Light Output                  | 2160lm (6000K) 1950lm (3000K) |
| Viewing Angle                 | 120°                          |
| Dimmable                      | Non dimmable/triac dimming    |