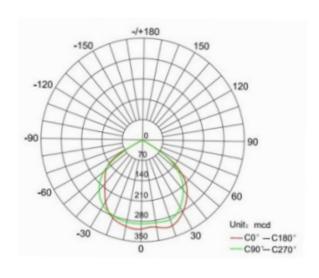

## **Light Output Specifications**

| Light source           | 10pcs 5630 SMD LED          |  |
|------------------------|-----------------------------|--|
| Brightness Degradation | < 1% per 1000 hours         |  |
| Colour Rendering Index | >80                         |  |
| Light Purity           | No UV or IR Radiation       |  |
| Light Output           | 400lm (6000K) 350lm (3000K) |  |
| Viewing Angle          | 120°                        |  |
| Dimmable               | Non dimmable/triac dimming  |  |

## **Light Output Specifications**

| Light source           | 9W SMD2835 LED              |
|------------------------|-----------------------------|
| Brightness Degradation | < 1% per 1000 hours         |
| Colour Rendering Index | >80                         |
| Light Purity           | No UV or IR Radiation       |
| Light Output           | 810lm (6000K) 720lm (3000K) |
| Viewing Angle          | 120°                        |
| Dimmable               | Non dimmable/triac dimming  |

## **Light Output Specifications**

| 12W SMD 2835 LED             |
|------------------------------|
| < 1% per 1000 hours          |
| >80                          |
| No UV or IR Radiation        |
| 1080lm (6000K) 960lm (3000K) |
| 120°                         |
| Non dimmable/triac dimming   |
|                              |

# **Light Output Specifications**

| 15W SMD2835 LED               |
|-------------------------------|
| < 1% per 1000 hours           |
| >80                           |
| No UV or IR Radiation         |
| 1350lm (6000K) 1200lm (3000K) |
| 120°                          |
| Non dimmable/triac dimming    |
|                               |

## **Light Output Specifications**

| Light source           | 18W SMD2835 LED               |
|------------------------|-------------------------------|
| Brightness Degradation | < 1% per 1000 hours           |
| Colour Rendering Index | >80                           |
| Light Purity           | No UV or IR Radiation         |
| Light Output           | 1620lm (6000K) 1450lm (3000K) |
| Viewing Angle          | 120°                          |
| Dimmable               | Non dimmable/triac dimming    |
|                        |                               |

## **Light Output Specifications**

| Light source           | 20W SMD2835 LED               |
|------------------------|-------------------------------|
| Brightness Degradation | < 1% per 1000 hours           |
| Colour Rendering Index | >80                           |
| Light Purity           | No UV or IR Radiation         |
| Light Output           | 1800lm (6000K) 1600lm (3000K) |
| Viewing Angle          | 120°                          |
| Dimmable               | Non dimmable/triac dimming    |
|                        |                               |

## **Light Output Specifications**

| Light source                  | 24W SMD2835 LED               |
|-------------------------------|-------------------------------|
| <b>Brightness Degradation</b> | < 1% per 1000 hours           |
| Colour Rendering Index        | >80                           |
| Light Purity                  | No UV or IR Radiation         |
| Light Output                  | 2160lm (6000K) 1950lm (3000K) |
| Viewing Angle                 | 120°                          |
| Dimmable                      | Non dimmable/triac dimming    |