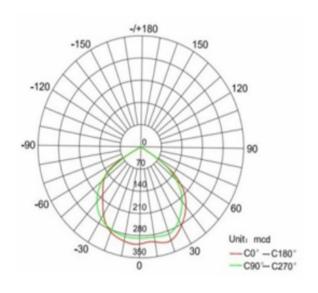

## **Light Output Specifications**

| Light source           | 10pcs 5630 SMD LED          |  |
|------------------------|-----------------------------|--|
| Brightness Degradation | < 1% per 1000 hours         |  |
| Colour Rendering Index | >80                         |  |
| Light Purity           | No UV or IR Radiation       |  |
| Light Output           | 400lm (6000K) 350lm (3000K) |  |
| Viewing Angle          | 120°                        |  |
| Dimmable               | Non dimmable/triac dimming  |  |