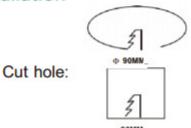

## Installation

Cut hole:

### Installation

Cut hole:

## Installation

Cut hole: Ф280mm