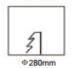

|  |
| Power Factor      | >0.9         |  |

## **Light Output Specifications**

| Light source                  | 24W SMD2835 LED               |
|-------------------------------|-------------------------------|
| <b>Brightness Degradation</b> | < 1% per 1000 hours           |
| Colour Rendering Index        | >80                           |
| Light Purity                  | No UV or IR Radiation         |
| Light Output                  | 2160lm (6000K) 1950lm (3000K) |
| Viewing Angle                 | 120°                          |
| Dimmable                      | Non dimmable/triac dimming    |

| IP Rating | IP44  |  |
|-----------|-------|--|
| Weight    | 1000g |  |

## **Dimensions**

Round: \$\Phi 300mm\*H20mm

Square: 4300mm\*H20mm

## Installation

Cut hole: Ф280mm