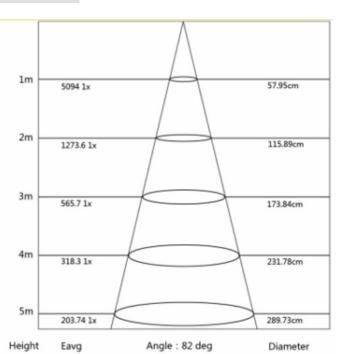

## **Light Output Specifications**

| Light source           | 10pcs 5630 SMD LED          |  |
|------------------------|-----------------------------|--|
| Brightness Degradation | < 1% per 1000 hours         |  |
| Colour Rendering Index | >80                         |  |
| Light Purity           | No UV or IR Radiation       |  |
| Light Output           | 400lm (6000K) 350lm (3000K) |  |
| Viewing Angle          | 120°                        |  |
| Dimmable               | Non dimmable/triac dimming  |  |