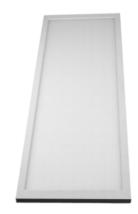

| -20°C ~ 40°C                            |                       |             |
| Storage Temp.:                   | -40°C ~ 70°C                            |                       |             |
| Lifespan L70(H):                 | >50,000 Hours                           |                       |             |
| Cable:                           | 1.0m two-core high quality silicon wire |                       |             |
| Drivers:                         | External                                |                       |             |
| Fixture Weight:                  | 4.3kg                                   |                       |             |
| Note1: Different color LED light | performance somew                       | hat deviation.rate≤5% |             |









# LED Panel Light 300mm x 1200mm

### **Light Distribution Curve**



#### **Illumination Distribution**