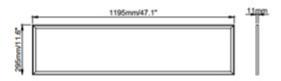

#### **Specifications**

| Model No.:                       | PL30120-38A                             | PL30120-48A           | PL30120-54A |
|----------------------------------|-----------------------------------------|-----------------------|-------------|
| Power Consumption:               | 38W                                     | 48W                   | 54W         |
| Input Voltage:                   | 100-240V                                | 100-240V              | 100-240V    |
| Operate Frequency:               | 50-60Hz                                 | 50-60Hz               | 50-60Hz     |
| Lumens Output:                   | 3800-3990lm                             | 4800-5040lm           | 5400-5670lm |
| LED Q'ty:                        | 242pcs                                  | 288pcs                | 288pcs      |
| LED Brand                        | Epistar SMD2835                         |                       |             |
| Color Temperature:               | 3000K, 4000K, 5000K, 6000K              |                       |             |
| CRI:                             | >80                                     |                       |             |
| Beam Angle:                      | 120°                                    |                       |             |
| IP Rated:                        | IP40                                    |                       |             |
| Power Factor:                    | >0.95                                   |                       |             |
| Total Harmonic Distortion:       | <20%                                    |                       |             |
| Working Temp.:                   | -20°C ~ 40°C                            |                       |             |
| Storage Temp.:                   | -40°C ~ 70°C                            |                       |             |
| Lifespan L70(H):                 | >50,000 Hours                           |                       |             |
| Cable:                           | 1.0m two-core high quality silicon wire |                       |             |
| Drivers:                         | External                                |                       |             |
| Fixture Weight:                  | 4.3kg                                   |                       |             |
| Note1: Different color LED light | performance somew                       | hat deviation.rate≤5% |             |