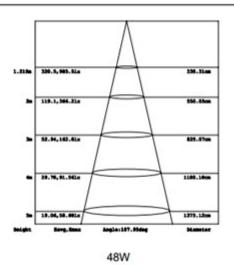

| -40°C ~ 70°C                            |                       |             |
| Lifespan L70(H):                 | >50,000 Hours                           |                       |             |
| Cable:                           | 1.0m two-core high quality silicon wire |                       |             |
| Drivers:                         | External                                |                       |             |
| Fixture Weight:                  | 4.3kg                                   |                       |             |
| Note1: Different color LED light | performance somew                       | hat deviation.rate≤5% |             |









# LED Panel Light 300mm x 1200mm

### **Light Distribution Curve**



#### **Illumination Distribution**