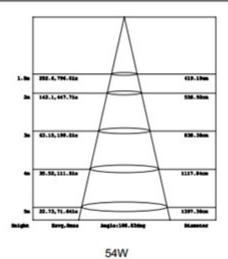

| -40°C ~ 70°C                            |                       |             |
| Lifespan L70(H):                 | >50,000 Hours                           |                       |             |
| Cable:                           | 1.0m two-core high quality silicon wire |                       |             |
| Drivers:                         | External                                |                       |             |
| Fixture Weight:                  | 4.3kg                                   |                       |             |
| Note1: Different color LED light | performance somew                       | hat deviation.rate≤5% |             |









# LED Panel Light 300mm x 1200mm

### **Light Distribution Curve**



#### **Illumination Distribution**