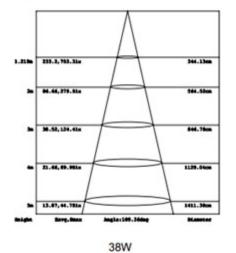

| -40°C ~ 70°C                            |                       |             |
| Lifespan L70(H):                 | >50,000 Hours                           |                       |             |
| Cable:                           | 1.0m two-core high quality silicon wire |                       |             |
| Drivers:                         | External                                |                       |             |
| Fixture Weight:                  | 4.3kg                                   |                       |             |
| Note1: Different color LED light | performance somew                       | hat deviation.rate≤5% |             |









# LED Panel Light 300mm x 1200mm

### **Light Distribution Curve**



#### **Illumination Distribution**