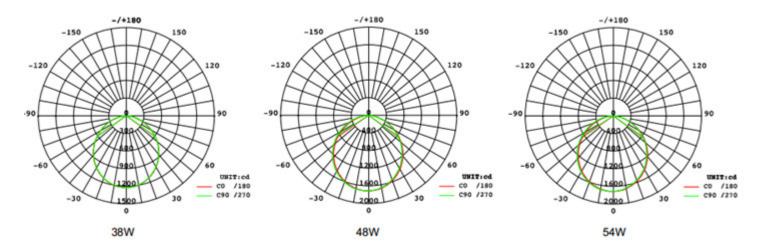

|             |
| Storage Temp.:                   | -40°C ~ 70°C                            |                       |             |
| Lifespan L70(H):                 | >50,000 Hours                           |                       |             |
| Cable:                           | 1.0m two-core high quality silicon wire |                       |             |
| Drivers:                         | External                                |                       |             |
| Fixture Weight:                  | 4.3kg                                   |                       |             |
| Note1: Different color LED light | performance somew                       | hat deviation.rate≤5% |             |









# LED Panel Light 300mm x 1200mm

### **Light Distribution Curve**



#### **Illumination Distribution**