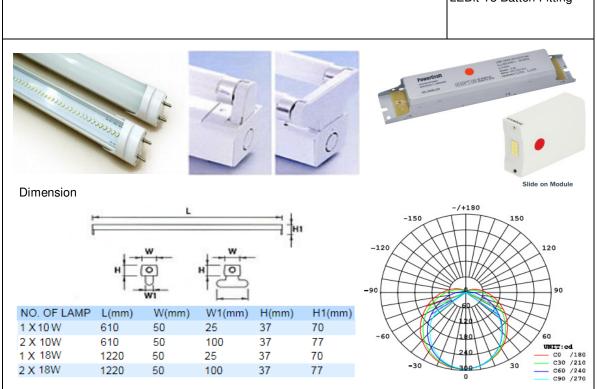

## **PROJECT NAME:**

FITTING TYPE:
LEDit T8 Batten Fitting

#### SPECIFICATION/DESCRIPTION:

High quality basic batten in single tube version, designed for use with LED light holder to support. Optional Emergency Kit is available

| ı | Δ | M | IP | Ν  | ٨ | ^ | d | ام | ١. |
|---|---|---|----|----|---|---|---|----|----|
| _ | _ | w |    | IV | ш | u | u | CI |    |

LEDit T8 Batten Fitting

Emergency Kit: REL20NM-LED-SlideOnModule

#### **DIMENSION:**

As Above

### **Beam Angle**

120 Degree