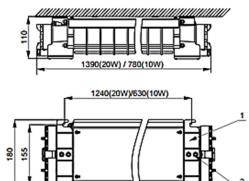

# Drawing of Dimension (Dimensions in mm)

# Main Specification

| Item                         | Technical Parameters        |                                      |  |
|------------------------------|-----------------------------|--------------------------------------|--|
| Rated wattage (W)            | 2×20W                       | 2×10W                                |  |
| Emergency wattage (W)        | 20W                         | 1x10W or 2X10w                       |  |
| Input voltage range (V)      | 90~26                       | 34VAC                                |  |
| Rated frequency              | 50Hz /                      | / 60Hz                               |  |
| Light source                 | LE                          | ED .                                 |  |
| Light efficiency (Im/W)      | 9                           | 0                                    |  |
| CRI                          | 8                           | 0                                    |  |
| Life time (h)                | 50000                       |                                      |  |
| ССТ                          | 6000K                       |                                      |  |
| Emergency<br>duration (min)  | 90                          | 180min for 1x10w,<br>90min for 2x10w |  |
| Time of charging (h)         | 6                           | 6                                    |  |
| Rated capacity               | 2.6Ah/                      | /14.8V                               |  |
| Leading-in<br>cable diameter | ф 10mm-                     | - φ 14mm                             |  |
| Cable entry                  | G3/4",M25×                  | 1.5,NPT3/4"                          |  |
|                              | (2×20W) 139                 | 90×180×110                           |  |
| Dimension (mm)               | (2×10W) 780×180×110         |                                      |  |
|                              | (Emergency box) 230×220×105 |                                      |  |
| Net weight (kg)              | 10.7                        | 6.6                                  |  |
| ivet weight (kg)             | (Emergency box) 2.8         |                                      |  |