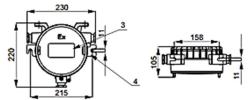

# Emergency box Ordering Information (Standard)

| Order No. | No. | Specifications Model               | Quantity |
|-----------|-----|------------------------------------|----------|
| BXP01 3 4 |     | Explosion-Proof Emergency Box(40W) | 1        |
|           |     | Bracket                            | 1        |

# Emergency box Ordering Information (Standard)

| Order No. | No.                                | Specifications Model | Quantity |
|-----------|------------------------------------|----------------------|----------|
| BXP01 3   | Explosion-Proof Emergency Box(40W) | 1                    |          |
| BAPUI     | 4                                  | Bracket              | 1        |

## Emergency box Ordering Information (Standard)

| Order No. | No.                                | Specifications Model | Quantity |
|-----------|------------------------------------|----------------------|----------|
| BXP01 3   | Explosion-Proof Emergency Box(40W) | 1                    |          |
| BAFUI     | 4                                  | Bracket              | 1        |