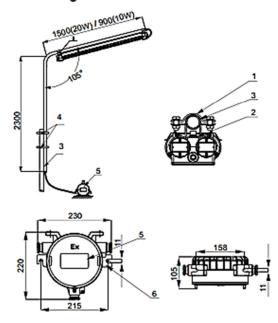

# Drawing of Dimension (Dimensions in mm)

#### **Ceiling mounting**

BXP01 Explosion-Proof Emergency Box

# **Derrick installation**

BXP01 Explosion-Proof Emergency Box