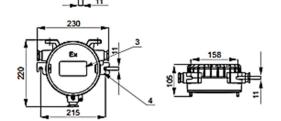

#### **Ceiling mounting**

BXP01 Explosion-Proof Emergency Box

# Emergency box Ordering Information (Standard)

| Order No. | No. | Specifications Model               | Quantity |
|-----------|-----|------------------------------------|----------|
| BXP01 3 4 |     | Explosion-Proof Emergency Box(40W) | 1        |
|           |     | Bracket                            | 1        |