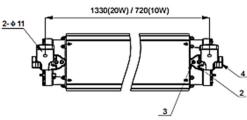

# Drawing of Dimension (Dimensions in mm)

#### **Ceiling mounting**

BXP01 Explosion-Proof Emergency Box

#### **Lamps Ordering Information**

| Order No.        | Installation | Emergency<br>wattage | Emergency<br>duration |
|------------------|--------------|----------------------|-----------------------|
| BC5401-L2X10-L10 |              | 10W                  | 180min                |
| BC5401-L2X20-L20 | ceiling      | 20W                  | 90min                 |