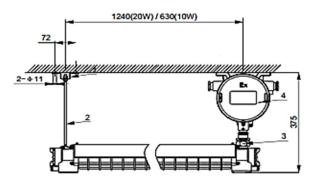

1   | Derrick bracket         | 2        |
|             | 2   | Base                    | 2        |
|             | 3   | M8 Inner six angle bolt | 4        |
|             | 4   | M24 screw               | 2        |

# Emergency box Ordering Information (Standard)

| Order No. | No.                                | Specifications Model | Quantity |
|-----------|------------------------------------|----------------------|----------|
| BXP01 3   | Explosion-Proof Emergency Box(40W) | 1                    |          |
| BAPUI     | 4                                  | Bracket              | 1        |



# BC5401 LED Explosion Proof Emergency Light

# Side wall mounting



BXP01 Explosion-Proof Emergency Box

# **Rod mounting**



BXP01 Explosion-Proof Emergency Box

#### Pole mounting



#### **Lamps Ordering Information**

| Order No.        | Installation | Emergency<br>wattage | Emergency<br>duration |
|------------------|--------------|----------------------|-----------------------|
| BC5401-L2X10-L10 |              | 10W                  | 180min                |
| BC5401-L2X20-L20 | Sidewall     | 20W                  | 90min                 |

#### Fitting Ordering Information (Optional)

| Order No. | No. | Specifications Model     | Quantity |
|-----------|-----|--------------------------|----------|
| D00       | 1   | Sidewall bracket         | 2        |
| P03       | 2   | M10 Inner six angle bolt | 4        |

## Emergency box Ordering Information (Standard)

| Order No. | No.                                | Specifications Model | Quantity |
|-----------|-