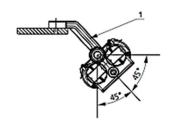

#### Pole mounting

## **Lamps Ordering Information**

| Order No.        | Installation | Emergency<br>wattage | Emergency<br>duration |
|------------------|--------------|----------------------|-----------------------|
| BC5401-L2X10-L10 | Pole         | 10W                  | 180min                |
| BC5401-L2X20-L20 |              | 20W                  | 90min                 |