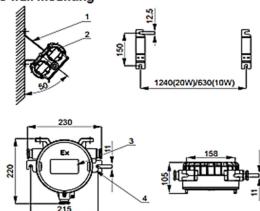

# Side wall mounting

BXP01 Explosion-Proof Emergency Box

#### **Lamps Ordering Information**

| Order No.        | Installation | Emergency<br>wattage | Emergency<br>duration |
|------------------|--------------|----------------------|-----------------------|
| BC5401-L2X10-L10 |              | 10W                  | 180min                |
| BC5401-L2X20-L20 | Sidewall     | 20W                  | 90min                 |

#### Fitting Ordering Information (Optional)

| Order No. | No. | Specifications Model     | Quantity |
|-----------|-----|--------------------------|----------|
| D00       | 1   | Sidewall bracket         | 2        |
| P03       | 2   | M10 Inner six angle bolt | 4        |