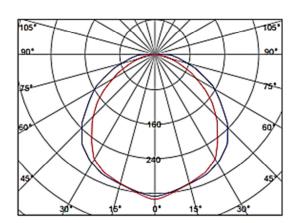

|  |
| Leading-in<br>cable diameter | ф 10mm-                     | - φ 14mm                             |  |
| Cable entry                  | G3/4",M25×                  | 1.5,NPT3/4"                          |  |
|                              | (2×20W) 139                 | 90×180×110                           |  |
| Dimension (mm)               | (2×10W) 780×180×110         |                                      |  |
|                              | (Emergency box) 230×220×105 |                                      |  |
| Net weight (kg)              | 10.7                        | 6.6                                  |  |
| ivet weight (kg)             | (Emergency box) 2.8         |                                      |  |

# **Light Distribution Curve**



Space Height Ratio: 1.5



# Drawing of Dimension (Dimensions in mm)

#### **Ceiling mounting**





BXP01 Explosion-Proof Emergency Box

#### **Lamps Ordering Information**

| Order No.        | Installation | Emergency<br>wattage | Emergency<br>duration |
|------------------|--------------|----------------------|-----------------------|
| BC5401-L2X10-L10 |              | 10W                  | 180min                |
| BC5401-L2X20-L20 | ceiling      | 20W                  | 90min                 |

## Fitting Ordering Information (Standard)

| Order No. | No.   | Specifications Model    | Quantity |
|-----------|-------|-------------------------|----------|
| P01       | D01 1 | Ceiling Bracket         | 2        |
| FUI       | 2     | M8 Inner six angle bolt | 4        |

# Emergen