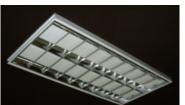

## Recessed Half Mirror Fitting

## SPECIFICATION/DESCRIPTION:

Designed for recess imperial exposed T-bar ceiling mounting with half mirror optic louvre. LED as light source, excelent light transmission, not easy damaged, no pollution.