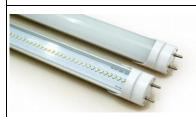

## **LAMP Model:**

LEDit T8 4ft Tubes: LT-120T8-18-E

Recess Half Mirror Fitting

Emergency Kit: REL20NM-LED-MOD