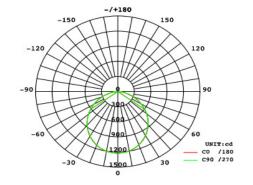

# **PROJECT NAME:**

FITTING TYPE:

LEDit 4ft Recessed Half Mirror Fitting











## Recessed Half Mirror Fitting





## SPECIFICATION/DESCRIPTION:

Designed for recess imperial exposed T-bar ceiling mounting with half mirror optic louvre. LED as light source, excelent light transmission, not easy damaged, no pollution.

Perfectly use for general lighting in office.

Optional Model with Emergency Battery Pack

## **LAMP Model:**

LEDit T8 4ft Tubes: LT-120T8-18-E

Recess Half Mirror Fitting

Emergency Kit: REL20NM-LED-MOD

## **DIMENSION:**

As above

## **LUMEN OUTPUT PER LAMP:**

4100lm

## MATERIAL:

High quality gauge sheet steel and fully epoxy powder coated finished

## Beam Angle:

120 Degree

## COLOUR:

Lighting Color: 6000K (Day Light)

Fitting Color: White