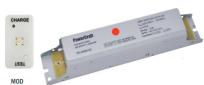

Perfectly use for general lighting in office.

Optional Model with Emergency Battery Pack

## **LAMP Model:**

LEDit T8 4ft Tubes: LT-120T8-18-E

Recess Half Mirror Fitting

Emergency Kit: REL20NM-LED-MOD