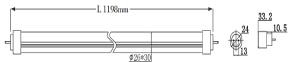

# **PROJECT NAME:**

FITTING TYPE:

LEDit 4ft Recessed Half Mirror Fitting











## Recessed Half Mirror Fitting





## SPECIFICATION/DESCRIPTION:

Designed for recess imperial exposed T-bar ceiling mounting with half mirror optic louvre. LED as light source, excelent light transmission, not easy damaged, no pollution.

Perfectly use for general lighting in office.

Optional Model with Emergency Battery Pack

## **LAMP Model:**

LEDit T8 4ft Tubes: LT-120T8-18-E

Recess Half Mirror Fitting

Emergency Kit: REL20NM-LED-MOD

## **DIMENSION:**

As above

## **LUMEN OUTPUT PER LAMP:**

4100lm

## MATERIAL:

High quality gauge sheet steel and fully epoxy powder coated finished

## Beam Angle:

120 Degree

## COLOUR:

Lighting Color: 6000K (Day Light)

Fitting Color: White