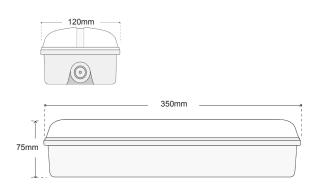

## EL-LED2-NM

| Mode of Operation:                               | Non maintained                                                     |
|--------------------------------------------------|--------------------------------------------------------------------|
| Lamp:                                            | 2 x 3W power LED module                                            |
| Rated Duration :                                 | 2 Hours (3 Hours on request)                                       |
| Mains Supply :                                   | 220-240 Volts                                                      |
| Mains Frequency :                                | 50-60Hz                                                            |
| Mains Frequency:  Power Consumption:             | < 1.5W                                                             |
| Battery:                                         | High Temperature Nickel Cadmium                                    |
| Charger:                                         | Regulated variable rate, Short circuit protected                   |
| Charge Monitor:                                  | LED                                                                |
| Degree of protection (Against dust and moisture) | IP54 (IP65 with Test Switch mounted internally)                    |
| Test Facility:                                   | Momentary test switch                                              |
| Safety Features:                                 | Low battery voltage cut off to prevent over discharge              |
| Recharge Period:                                 | < 24 Hours                                                         |
| Fitting Construction:                            | Injection moulded with fire retardant (UL94), high impact material |
| Weight:                                          | Approximately 1.0 Kg                                               |
| Dimensions :                                     | 350mm (W) x 120mm (H) x 75mm (D)                                   |
| Standards /<br>Compliance :                      | IEC 60598-2-22 ,SS 263 Part 2, SS 563                              |
| Approvals:                                       | PSB Type test, PSB PLS (Product Listing Scheme)                    |