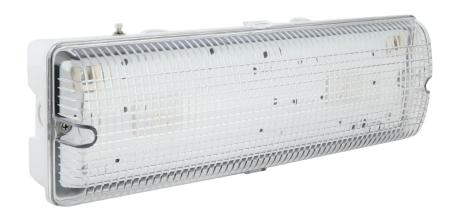

## LED Bulkhead

- Weatherproof design suitable for indoor and outdoor applications.
- Fire Retardant (UL94) housing and UV stabilised Diffuser.
- Low heat generation, ensures longer and reliable service life.
- Low battery voltage cut-off with latch function, to eliminate battery over discharge.
- Charge LED indicator and test switch.

## EL-LED2-NM

| Mode of Operation:                               | Non maintained                                                     |
|--------------------------------------------------|--------------------------------------------------------------------|
| Lamp:                                            | 2 x 3W power LED module                                            |
| Rated Duration :                                 | 2 Hours (3 Hours on request)                                       |
| Mains Supply :                                   | 220-240 Volts                                                      |
| Mains Frequency :                                | 50-60Hz                                                            |
| Mains Frequency:  Power Consumption:             | < 1.5W                                                             |
| Battery:                                         | High Temperature Nickel Cadmium                                    |
| Charger:                                         | Regulated variable rate, Short circuit protected                   |
| Charge Monitor:                                  | LED                                                                |
| Degree of protection (Against dust and moisture) | IP54 (IP65 with Test Switch mounted internally)                    |
| Test Facility:                                   | Momentary test switch                                              |
| Safety Features:                                 | Low battery voltage cut off to prevent over discharge              |
| Recharge Period:                                 | < 24 Hours                                                         |
| Fitting Construction:                            | Injection moulded with fire retardant (UL94), high impact material |
| Weight:                                          | Approximately 1.0 Kg                                               |
| Dimensions :                                     | 350mm (W) x 120mm (H) x 75mm (D)                                   |
| Standards /<br>Compliance :                      | IEC 60598-2-22 ,SS 263 Part 2, SS 563                              |
| Approvals:                                       | PSB Type test, PSB PLS (Product Listing Scheme)                    |