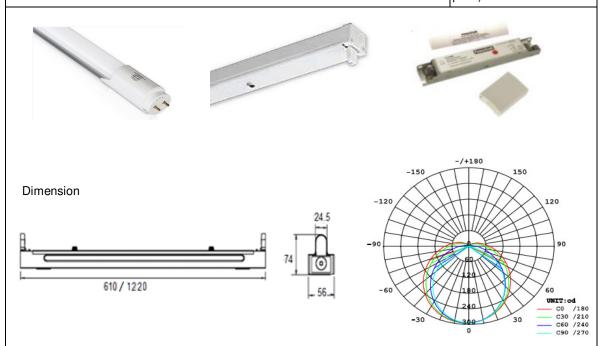

## PROJECT NAME:

## FITTING TYPE:

LED 1x T8 Batten Fitting (with Sensor tubes & E-pack)



### SPECIFICATION/DESCRIPTION:

High quality basic batten in single tube version, designed for use with LED light holder to support, with Microwave sensor function for better saving and equipped Self-cointained Emergency Kit

### **LAMP Model:**

LEDit 2ft / 4ft T8 Microwave sensor Tubes LED 1xT8 Batten Fitting: OFRS 120 LED T8 L-N

Powercraft E-light: REL10NM-LED-CU

### **DIMENSION:**

As Above

#### **LUMEN OUTPUT PER LAMP:**

1000lm ~ 2100lm

## MATERIAL:

Fitting Material: Steel

Fitting Finishing: Powder coated

## **Beam Angle**

120 Degree

# COLOUR:

Lighting Color: 6000K (Day light)

Fitting Color: White