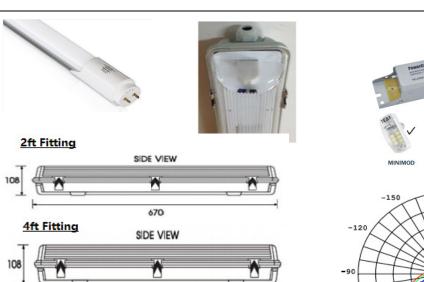

# FITTING TYPE:

LED 1xT8 Weatherproof fitting

(with sensor & E - Pack)

### **SPECIFICATION/DESCRIPTION:**

1270

An dust and jet-proof fitting for 1x T8 LED 2ft/4ft tubes. IP65 rated to ensure consisstency in reliability. Come with MicroWave Sensor tube for smarter saving mode and Self-contained Emergency Battery Pack

### **LAMP Model:**

LEDit T8 2ft / 4ft Microwave Sensor Tubes:

Weatherprrof Fitting: RC-GWP

Emergency Battery Pack: REL20NM-LED

# **DIMENSION:**

As above

#### **MATERIAL:**

Fitting and diffuser finishing: Polycarbonate,

Clip Material: Stainless Steel Clip

| IP RATING:   | COLOUR   |
|--------------|----------|
| III IIAIIIM. | ICCECOIL |

IP65 Lighting Color: 6000K (Day Light)

Fitting Color:Gray