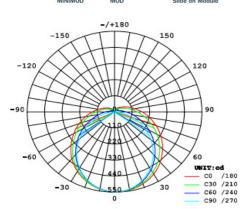

# **PROJECT NAME:**

# FITTING TYPE:

LED 1xT8 Weatherproof fitting

(with sensor & E - Pack)





### **SPECIFICATION/DESCRIPTION:**

1270

An dust and jet-proof fitting for 1x T8 LED 2ft/4ft tubes. IP65 rated to ensure consisstency in reliability. Come with MicroWave Sensor tube for smarter saving mode and Self-contained Emergency Battery Pack

### **LAMP Model:**

LEDit T8 2ft / 4ft Microwave Sensor Tubes:

Weatherprrof Fitting: RC-GWP

Emergency Battery Pack: REL20NM-LED

# **DIMENSION:**

As above

# **LUMEN OUTPUT PER LAMP:**

1000lm ~ 2100lm

#### **MATERIAL:**

Fitting and diffuser finishing: Polycarbonate,

Clip Material: Stainless Steel Clip

| IP RATING:   | COLOUR   |
|--------------|----------|
| III IIAIIIM. | ICCECOIL |

IP65 Lighting Color: 6000K (Day Light)

Fitting Color:Gray