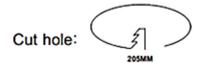

### **Dimensions**

| Size      | D230*H85mm |
|-----------|------------|
| IP Rating | IP44       |
| Weight    | 1300g      |