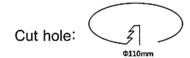

### **Dimensions**

| Size      | D130*H66mm |
|-----------|------------|
| IP Rating | IP44       |
| Weight    | 500g       |