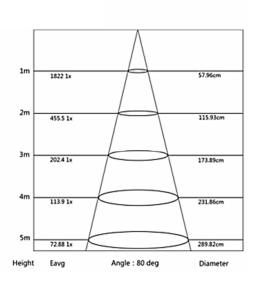

-------------------------------|-----------------------------|
| <b>Brightness Degradation</b> | < 1% per 1000 hours         |
| Colour Rendering Index        | >80                         |
| Light Purity                  | No UV or IR Radiation       |
| Light Output                  | 660lm (6000K) 610lm (3000K) |
| Viewing Angle                 | 120°                        |
| Dimmable                      | Non dimmable/triac dimming  |

### **Dimensions**

| Size      | D130*H66mm |
|-----------|------------|
| IP Rating | IP44       |
| Weight    | 500g       |

# Equivalent power guide

| LED Model | CFL Equivalent |
|-----------|----------------|
| 5 Watt    | 15 Watt        |
| 9 Watt    | 25 Watt        |
| 18 Watt   | 40 Watt        |



## **Dimensions**



# Installation









| Connection        | Wire         |
|-------------------|--------------|
| Input Voltage     | AC 90 - 260V |
| Total Power Usage | 9W           |
| Power Factor      | >0.9         |

## **Light Output Specifications**

| Light source           | 18pcs 5630 SMD LED           |
|------------------------|------------------------------|
| Brightness Degradation | < 1% per 1000 hours          |
| Colour Rendering Index | >80                          |
| Light Purity           | No UV or IR Radiation        |
| Light Output           | 850lm (6000K ) 770lm (3000K) |
| Viewing Angle          | 120°                         |
| Dimmable               | Non dimmable/triac dimming   |

### **Dimensions**

| Size      | D130*H66mm |
|-----------|------------|
| IP Rating | IP44       |
| Weig