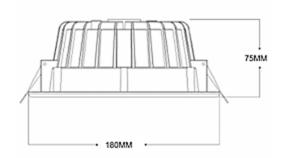

### **Dimensions**

| Size      | D160*H75mm |
|-----------|------------|
| IP Rating | IP44       |
| Weight    | 700g       |