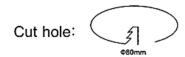

### **Dimensions**

| Size      | D96*H55mm |
|-----------|-----------|
| IP Rating | IP44      |
| Weight    | 300g      |