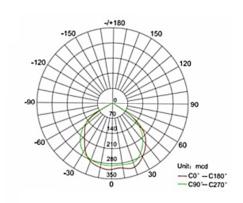

# **Light Output Specifications**

| Light source           | 10pcs 5630 SMD LED          |
|------------------------|-----------------------------|
| Brightness Degradation | < 1% per 1000 hours         |
| Colour Rendering Index | >80                         |
| Light Purity           | No UV or IR Radiation       |
| Light Output           | 470lm (6000K) 440lm (3000K) |
| Viewing Angle          | 120°                        |
| Dimmable               | Non dimmable/triac dimming  |