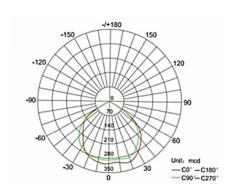

## **Light Output Specifications**

| Light source           | 48pcs Epistar SMD2835         |
|------------------------|-------------------------------|
| Brightness Degradation | < 1% per 1000 hours           |
| Colour Rendering Index | >80                           |
| Light Purity           | No UV or IR Radiation         |
| Light Output 283       | 2200lm (6000K) 2000lm (3000K) |
| Viewing Angle          | 120°                          |
| Dimmable               | Non dimmable/triac dimming    |
|                        |                               |