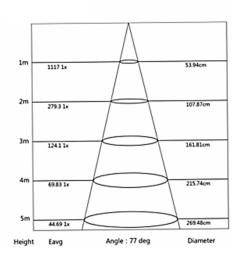

# **Light Output Specifications**

| Light source           | 10pcs 5630 SMD LED          |
|------------------------|-----------------------------|
| Brightness Degradation | < 1% per 1000 hours         |
| Colour Rendering Index | >80                         |
| Light Purity           | No UV or IR Radiation       |
| Light Output           | 470lm (6000K) 440lm (3000K) |
| Viewing Angle          | 120°                        |
| Dimmable               | Non dimmable/triac dimming  |

### **Dimensions**

| Size      | D96*H55mm |
|-----------|-----------|
| IP Rating | IP44      |
| Weight    | 300g      |