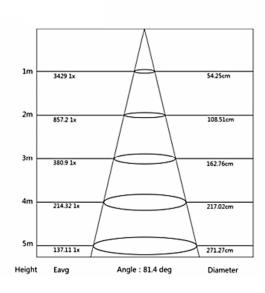

# **Light Output Specifications**

| Light source           | 10pcs 5630 SMD LED          |
|------------------------|-----------------------------|
| Brightness Degradation | < 1% per 1000 hours         |
| Colour Rendering Index | >80                         |
| Light Purity           | No UV or IR Radiation       |
| Light Output           | 470lm (6000K) 440lm (3000K) |
| Viewing Angle          | 120°                        |
| Dimmable               | Non dimmable/triac dimming  |