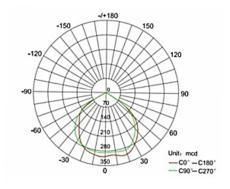

# **Light Output Specifications**

| Light source           | 10pcs 5630 SMD LED          |
|------------------------|-----------------------------|
| Brightness Degradation | < 1% per 1000 hours         |
| Colour Rendering Index | >80                         |
| Light Purity           | No UV or IR Radiation       |
| Light Output           | 470lm (6000K) 440lm (3000K) |
| Viewing Angle          | 120°                        |
| Dimmable               | Non dimmable/triac dimming  |