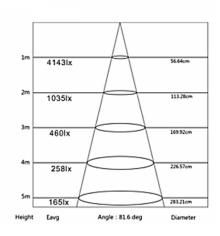

## **Light Output Specifications**

| Light source                  | 30pcs 5630 SMD LED             |
|-------------------------------|--------------------------------|
| <b>Brightness Degradation</b> | < 1% per 1000 hours            |
| Colour Rendering Index        | >80                            |
| Light Purity                  | No UV or IR Radiation          |
| Light Output                  | 1400lm (6000K ) 1200lm (3000K) |
| Viewing Angle                 | 120°                           |
| Dimmable                      | Non dimmable/triac dimming     |