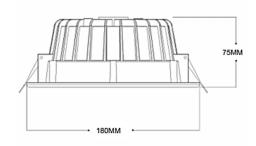

### **Dimensions**

| Size      | D96*H55mm |
|-----------|-----------|
| IP Rating | IP44      |
| Weight    | 300g      |

### **Dimensions**

| Size      | D130*H66mm |
|-----------|------------|
| IP Rating | IP44       |
| Weight    | 500g       |

### **Dimensions**

| Size      | D160*H75mm |
|-----------|------------|
| IP Rating | IP44       |
| Weight    | 700g       |

### **Dimensions**

| Size      | D180*H75mm |
|-----------|------------|
| IP Rating | IP44       |
| Weight    | 1000g      |

## **Dimensions**

| Size      | D180*H75mm |
|-----------|------------|
| IP Rating | IP44       |
| Weight    | 1000g      |

### **Dimensions**

| Size      | D230*H85mm |
|-----------|------------|
| IP Rating | IP44       |
| Weight    | 1300g      |

## **Dimensions**

| Size      | D230*H85mm |
|-----------|------------|
| IP Rating | IP44       |
| Weight    | 1300g      |