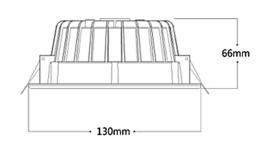

### **Dimensions**

| Size      | D130*H66mm |
|-----------|------------|
| IP Rating | IP44       |
| Weight    | 500g       |