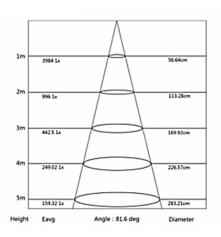

# **Light Output Specifications**

| Light source           | 10pcs 5630 SMD LED          |
|------------------------|-----------------------------|
| Brightness Degradation | < 1% per 1000 hours         |
| Colour Rendering Index | >80                         |
| Light Purity           | No UV or IR Radiation       |
| Light Output           | 470lm (6000K) 440lm (3000K) |
| Viewing Angle          | 120°                        |
| Dimmable               | Non dimmable/triac dimming  |

# **Light Output Specifications**

| Light source                  | 14pcs 5630 SMD LED          |
|-------------------------------|-----------------------------|
| <b>Brightness Degradation</b> | < 1% per 1000 hours         |
| Colour Rendering Index        | >80                         |
| Light Purity                  | No UV or IR Radiation       |
| Light Output                  | 660lm (6000K) 610lm (3000K) |
| Viewing Angle                 | 120°                        |
| Dimmable                      | Non dimmable/triac dimming  |

## **Light Output Specifications**

| Light source           | 18pcs 5630 SMD LED           |
|------------------------|------------------------------|
| Brightness Degradation | < 1% per 1000 hours          |
| Colour Rendering Index | >80                          |
| Light Purity           | No UV or IR Radiation        |
| Light Output           | 850lm (6000K ) 770lm (3000K) |
| Viewing Angle          | 120°                         |
| Dimmable               | Non dimmable/triac dimming   |

## **Light Output Specifications**

| Light source                  | 30pcs 5630 SMD LED             |
|-------------------------------|--------------------------------|
| <b>Brightness Degradation</b> | < 1% per 1000 hours            |
| Colour Rendering Index        | >80                            |
| Light Purity                  | No UV or IR Radiation          |
| Light Output                  | 1400lm (6000K ) 1200lm (3000K) |
| Viewing Angle                 | 120°                           |
| Dimmable                      | Non dimmable/triac dimming     |

## **Light Output Specifications**

| Light source                  | 18pcs 5630 SMD LED           |
|-------------------------------|------------------------------|
| <b>Brightness Degradation</b> | < 1% per 1000 hours          |
| Colour Rendering Index        | >80                          |
| Light Purity                  | No UV or IR Radiation        |
| Light Output                  | 850lm (6000K ) 770lm (3000K) |
| Viewing Angle                 | 120°                         |
| Dimmable                      | Non dimmable/triac dimming   |

## **Light Output Specifications**

| Light source                  | 36pcs 5630 SMD LED             |
|-------------------------------|--------------------------------|
| <b>Brightness Degradation</b> | < 1% per 1000 hours            |
| Colour Rendering Index        | >80                            |
| Light Purity                  | No UV or IR Radiation          |
| Light Output                  | 1700lm (6000K ) 1500lm (3000K) |
| Viewing Angle                 | 120°                           |
| Dimmable                      | Non dimmable/triac dimming     |
|                               |                                |

# **Light Output Specifications**

| Light source           | 40pcs 5630 SMD LED            |
|------------------------|-------------------------------|
| Brightness Degradation | < 1% per 1000 hours           |
| Colour Rendering Index | >80                           |
| Light Purity           | No UV or IR Radiation         |
| Light Output           | 1800lm (6000K) 1700lm (3000K) |
| Viewing Angle          | 120°                          |
| Dimmable               | Non dimmable/triac dimming    |

## **Light Output Specifications**

| Light source           | 48pcs Epistar SMD2835         |
|------------------------|-------------------------------|
| Brightness Degradation | < 1% per 1000 hours           |
| Colour Rendering Index | >80                           |
| Light Purity           | No UV or IR Radiation         |
| Light Output 283       | 2200lm (6000K) 2000lm (3000K) |
| Viewing Angle          | 120°                          |
| Dimmable               | Non dimmable/triac dimming    |
|                        |                               |

# **Light Output Specifications**

| Light source                  | 60pcs Epistar SMD2835         |
|-------------------------------|-------------------------------|
| <b>Brightness Degradation</b> | < 1% per 1000 hours           |
| Colour Rendering Index        | >80                           |
| Light Purity                  | No UV or IR Radiation         |
| Light Output                  | 2500lm (6000K) 2200lm (3000K) |
| Viewing Angle                 | 120°                          |
| Dimmable                      | Non dimmable/triac dimming    |