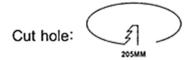

### **Dimensions**

| Size      | D230*H85mm |
|-----------|------------|
| IP Rating | IP44       |
| Weight    | 1300g      |