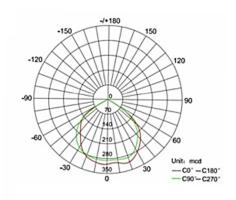

# **Light Output Specifications**

| Light source                  | 14pcs 5630 SMD LED          |
|-------------------------------|-----------------------------|
| <b>Brightness Degradation</b> | < 1% per 1000 hours         |
| Colour Rendering Index        | >80                         |
| Light Purity                  | No UV or IR Radiation       |
| Light Output                  | 660lm (6000K) 610lm (3000K) |
| Viewing Angle                 | 120°                        |
| Dimmable                      | Non dimmable/triac dimming  |