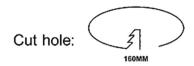

### **Dimensions**

| Size      | D160*H75mm |
|-----------|------------|
| IP Rating | IP44       |
| Weight    | 700g       |