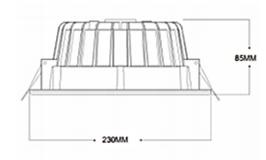

### **Dimensions**

| Size      | D230*H85mm |
|-----------|------------|
| IP Rating | IP44       |
| Weight    | 1300g      |