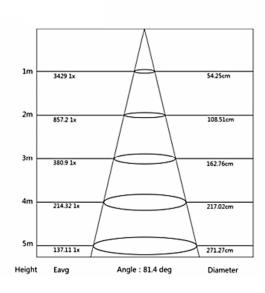

## **Light Output Specifications**

| Light source           | 18pcs 5630 SMD LED           |
|------------------------|------------------------------|
| Brightness Degradation | < 1% per 1000 hours          |
| Colour Rendering Index | >80                          |
| Light Purity           | No UV or IR Radiation        |
| Light Output           | 850lm (6000K ) 770lm (3000K) |
| Viewing Angle          | 120°                         |
| Dimmable               | Non dimmable/triac dimming   |