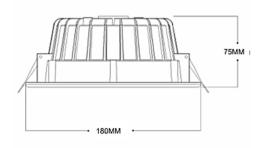

### **Dimensions**

| Size      | D160*H75mm |
|-----------|------------|
| IP Rating | IP44       |
| Weight    | 700g       |