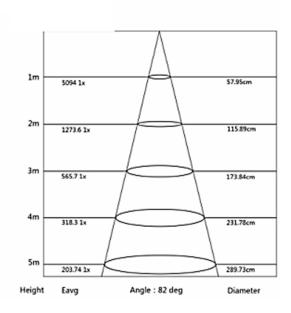

# **Light Output Specifications**

| Light source           | 10pcs 5630 SMD LED          |
|------------------------|-----------------------------|
| Brightness Degradation | < 1% per 1000 hours         |
| Colour Rendering Index | >80                         |
| Light Purity           | No UV or IR Radiation       |
| Light Output           | 470lm (6000K) 440lm (3000K) |
| Viewing Angle          | 120°                        |
| Dimmable               | Non dimmable/triac dimming  |