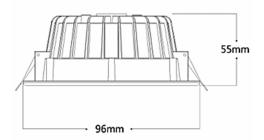

### **Dimensions**

| Size      | D96*H55mm |
|-----------|-----------|
| IP Rating | IP44      |
| Weight    | 300g      |