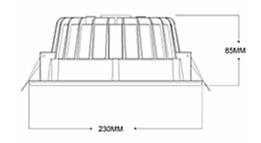

### **Dimensions**

| Size      | D230*H85mm |
|-----------|------------|
| IP Rating | IP44       |
| Weight    | 1300g      |