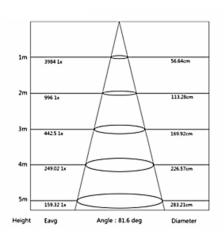

# **Light Output Specifications**

| Light source           | 10pcs 5630 SMD LED          |
|------------------------|-----------------------------|
| Brightness Degradation | < 1% per 1000 hours         |
| Colour Rendering Index | >80                         |
| Light Purity           | No UV or IR Radiation       |
| Light Output           | 470lm (6000K) 440lm (3000K) |
| Viewing Angle          | 120°                        |
| Dimmable               | Non dimmable/triac dimming  |