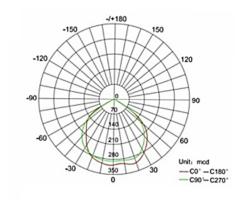

# **Light Output Specifications**

| Light source           | 10pcs 5630 SMD LED          |
|------------------------|-----------------------------|
| Brightness Degradation | < 1% per 1000 hours         |
| Colour Rendering Index | >80                         |
| Light Purity           | No UV or IR Radiation       |
| Light Output           | 470lm (6000K) 440lm (3000K) |
| Viewing Angle          | 120°                        |
| Dimmable               | Non dimmable/triac dimming  |

# **Light Output Specifications**

| Light source                  | 14pcs 5630 SMD LED          |
|-------------------------------|-----------------------------|
| <b>Brightness Degradation</b> | < 1% per 1000 hours         |
| Colour Rendering Index        | >80                         |
| Light Purity                  | No UV or IR Radiation       |
| Light Output                  | 660lm (6000K) 610lm (3000K) |
| Viewing Angle                 | 120°                        |
| Dimmable                      | Non dimmable/triac dimming  |

## **Light Output Specifications**

| Light source           | 18pcs 5630 SMD LED           |
|------------------------|------------------------------|
| Brightness Degradation | < 1% per 1000 hours          |
| Colour Rendering Index | >80                          |
| Light Purity           | No UV or IR Radiation        |
| Light Output           | 850lm (6000K ) 770lm (3000K) |
| Viewing Angle          | 120°                         |
| Dimmable               | Non dimmable/triac dimming   |

## **Light Output Specifications**

| Light source                  | 30pcs 5630 SMD LED             |
|-------------------------------|--------------------------------|
| <b>Brightness Degradation</b> | < 1% per 1000 hours            |
| Colour Rendering Index        | >80                            |
| Light Purity                  | No UV or IR Radiation          |
| Light Output                  | 1400lm (6000K ) 1200lm (3000K) |
| Viewing Angle                 | 120°                           |
| Dimmable                      | Non dimmable/triac dimming     |

## **Light Output Specifications**

| Light source                  | 18pcs 5630 SMD LED           |
|-------------------------------|------------------------------|
| <b>Brightness Degradation</b> | < 1% per 1000 hours          |
| Colour Rendering Index        | >80                          |
| Light Purity                  | No UV or IR Radiation        |
| Light Output                  | 850lm (6000K ) 770lm (3000K) |
| Viewing Angle                 | 120°                         |
| Dimmable                      | Non dimmable/triac dimming   |

## **Light Output Specifications**

| Light source                  | 36pcs 5630 SMD LED             |
|-------------------------------|--------------------------------|
| <b>Brightness Degradation</b> | < 1% per 1000 hours            |
| Colour Rendering Index        | >80                            |
| Light Purity                  | No UV or IR Radiation          |
| Light Output                  | 1700lm (6000K ) 1500lm (3000K) |
| Viewing Angle                 | 120°                           |
| Dimmable                      | Non dimmable/triac dimming     |
|                               |                                |

# **Light Output Specifications**

| Light source           | 40pcs 5630 SMD LED            |
|------------------------|-------------------------------|
| Brightness Degradation | < 1% per 1000 hours           |
| Colour Rendering Index | >80                           |
| Light Purity           | No UV or IR Radiation         |
| Light Output           | 1800lm (6000K) 1700lm (3000K) |
| Viewing Angle          | 120°                          |
| Dimmable               | Non dimmable/triac dimming    |

## **Light Output Specifications**

| Light source           | 48pcs Epistar SMD2835         |
|------------------------|-------------------------------|
| Brightness Degradation | < 1% per 1000 hours           |
| Colour Rendering Index | >80                           |
| Light Purity           | No UV or IR Radiation         |
| Light Output 283       | 2200lm (6000K) 2000lm (3000K) |
| Viewing Angle          | 120°                          |
| Dimmable               | Non dimmable/triac dimming    |
|                        |                               |

# **Light Output Specifications**

| Light source                  | 60pcs Epistar SMD2835         |
|-------------------------------|-------------------------------|
| <b>Brightness Degradation</b> | < 1% per 1000 hours           |
| Colour Rendering Index        | >80                           |
| Light Purity                  | No UV or IR Radiation         |
| Light Output                  | 2500lm (6000K) 2200lm (3000K) |
| Viewing Angle                 | 120°                          |
| Dimmable                      | Non dimmable/triac dimming    |