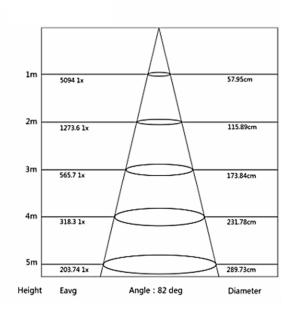

### **Dimensions**

| Size      | D230*H85mm |
|-----------|------------|
| IP Rating | IP44       |
| Weight    | 1300g      |