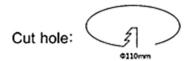

### **Dimensions**

| Size      | D130*H66mm |
|-----------|------------|
| IP Rating | IP44       |
| Weight    | 500g       |