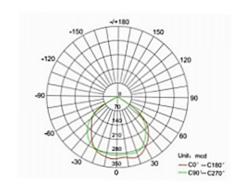

# **Light Output Specifications**

| Light source           | 10pcs 5630 SMD LED          |
|------------------------|-----------------------------|
| Brightness Degradation | < 1% per 1000 hours         |
| Colour Rendering Index | >80                         |
| Light Purity           | No UV or IR Radiation       |
| Light Output           | 470lm (6000K) 440lm (3000K) |
| Viewing Angle          | 120°                        |
| Dimmable               | Non dimmable/triac dimming  |