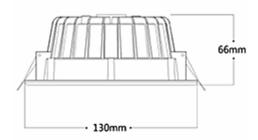

### **Dimensions**

| Size      | D130*H66mm |
|-----------|------------|
| IP Rating | IP44       |
| Weight    | 500g       |